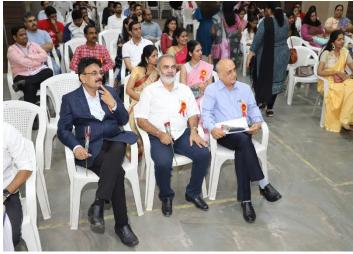

#### Alumni – Meet 2023

Event Date: Saturday, 09-09-2023

**Event Time:**11.00 AM to 1.30 PM

Coordinator Name: Mrs. Shailaja N Gujarathi

Members: Ms. Shubhada Litke, Mrs. Ruta Vaidya, Mr. Ramesh Rodalbandi

For Whom: Highly profiled Alumni

**Platform:** Department level

Venue: Shantaben Hall

Number of alumni attended: 45.

**Report Enclosed with:** Invitation Card, Activity proposal, Attendance, Photo, News

The Poona Gujarati Kelvani Mandal's