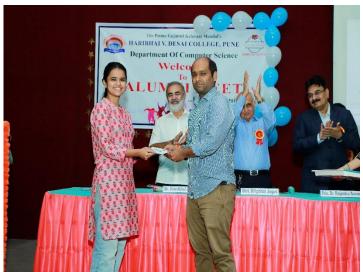

#### **Outcomes:**

- 1. During the meet, the alumni shared their experience in the outside world, which they faced after stepping out of the institution with our students.
- 2. The meet also creates a platform to identify the prominent alumni of the Department.
- 3. After the interaction with students, they volunteered themselves to help the fellow students regarding Internships, Placements, Guest lectures & Workshops.

### **TABLE - PROGRAM**

Date: 9th September 2023

| Time     | Event                                        | Present By         |  |  |  |  |  |  |
|----------|----------------------------------------------|--------------------|--|--|--|--|--|--|
| 11:00 AM | Welcome speech                               | Shailaja Gujarathi |  |  |  |  |  |  |
| 11:05 AM | Lamp Lightning                               | Guest              |  |  |  |  |  |  |
| 11:10 AM | Ganesh Vandana                               | Bhavyata, Sejal    |  |  |  |  |  |  |
| 11:20 AM | HoD Speech and PPT presentation              | Jyoti Mam          |  |  |  |  |  |  |
| 11:30 AM | Alumni talk.                                 |                    |  |  |  |  |  |  |
| 11:40 AM | Video Presentation (Memories of Alumni 2022) | Volunteer          |  |  |  |  |  |  |
| 11:45 AM | Alumni virtual talk                          | Пар                |  |  |  |  |  |  |
| 11:50 AM | Principal /Vice Principal                    | it                 |  |  |  |  |  |  |
| 12:00 PM | Management Speech                            |                    |  |  |  |  |  |  |
| 12:05 PM | Felicitation of Toppers                      | Guest              |  |  |  |  |  |  |
| 12:15 PM | Vote of Thanks                               | Shubhada Litke     |  |  |  |  |  |  |
| 12.20 PM | Alumni Video                                 | Volunteer          |  |  |  |  |  |  |
| 12.22 PM | Alumni talk                                  |                    |  |  |  |  |  |  |
| 12.32 PM | Alumni virtual talk                          |                    |  |  |  |  |  |  |
| 12.35 PM | Friendship Dance                             | Mrudula and group  |  |  |  |  |  |  |
| 12.40 PM | Fun Games                                    | Volunteer          |  |  |  |  |  |  |
| 1.00 PM  | Lunch                                        |                    |  |  |  |  |  |  |