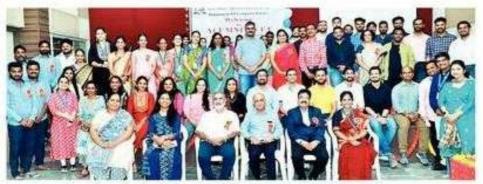

#### Alumni – Meet 2023

Event Date: Saturday, 09-09-2023

**Event Time:**11.00 AM to 1.30 PM

Coordinator Name: Mrs. Shailaja N Gujarathi

Members: Ms. Shubhada Litke, Mrs. Ruta Vaidya, Mr. Ramesh Rodalbandi

For Whom: Highly profiled Alumni

**Platform:** Department level

Venue: Shantaben Hall

Number of alumni attended: 45.

**Report Enclosed with:** Invitation Card, Activity proposal, Attendance, Photo, News

The Poona Gujarati Kelvani Mandal's