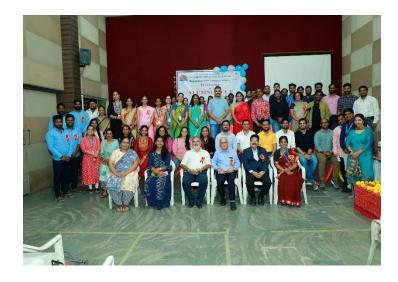

#### Alumni – Meet 2023

Event Date: Saturday, 09-09-2023

**Event Time:**11.00 AM to 1.30 PM

Coordinator Name: Mrs. Shailaja N Gujarathi

Members: Ms. Shubhada Litke, Mrs. Ruta Vaidya, Mr. Ramesh Rodalbandi

For Whom: Highly profiled Alumni

**Platform:** Department level

Venue: Shantaben Hall

Number of alumni attended: 45.

**Report Enclosed with:** Invitation Card, Activity proposal, Attendance, Photo, News

The Poona Gujarati Kelvani Mandal's