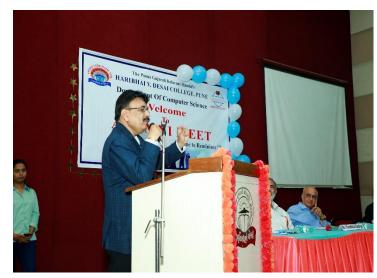

### **TABLE - PROGRAM**

Date: 9th September 2023

| Time     | Event                                        | Present By         |  |  |  |  |  |  |
|----------|----------------------------------------------|--------------------|--|--|--|--|--|--|
| 11:00 AM | Welcome speech                               | Shailaja Gujarathi |  |  |  |  |  |  |
| 11:05 AM | Lamp Lightning                               | Guest              |  |  |  |  |  |  |
| 11:10 AM | Ganesh Vandana                               | Bhavyata, Sejal    |  |  |  |  |  |  |
| 11:20 AM | HoD Speech and PPT presentation              | Jyoti Mam          |  |  |  |  |  |  |
| 11:30 AM | Alumni talk.                                 |                    |  |  |  |  |  |  |
| 11:40 AM | Video Presentation (Memories of Alumni 2022) | Volunteer          |  |  |  |  |  |  |
| 11:45 AM | Alumni virtual talk                          | Пар                |  |  |  |  |  |  |
| 11:50 AM | Principal /Vice Principal                    | it                 |  |  |  |  |  |  |
| 12:00 PM | Management Speech                            |                    |  |  |  |  |  |  |
| 12:05 PM | Felicitation of Toppers                      | Guest              |  |  |  |  |  |  |
| 12:15 PM | Vote of Thanks                               | Shubhada Litke     |  |  |  |  |  |  |
| 12.20 PM | Alumni Video                                 | Volunteer          |  |  |  |  |  |  |
| 12.22 PM | Alumni talk                                  |                    |  |  |  |  |  |  |
| 12.32 PM | Alumni virtual talk                          |                    |  |  |  |  |  |  |
| 12.35 PM | Friendship Dance                             | Mrudula and group  |  |  |  |  |  |  |
| 12.40 PM | Fun Games                                    | Volunteer          |  |  |  |  |  |  |
| 1.00 PM  | Lunch                                        |                    |  |  |  |  |  |  |