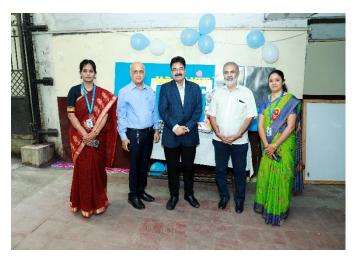

#### Alumni – Meet 2023

Event Date: Saturday, 09-09-2023

**Event Time:**11.00 AM to 1.30 PM

Coordinator Name: Mrs. Shailaja N Gujarathi

Members: Ms. Shubhada Litke, Mrs. Ruta Vaidya, Mr. Ramesh Rodalbandi

For Whom: Highly profiled Alumni

**Platform:** Department level

Venue: Shantaben Hall

Number of alumni attended: 45.

**Report Enclosed with:** Invitation Card, Activity proposal, Attendance, Photo, News

The Poona Gujarati Kelvani Mandal's